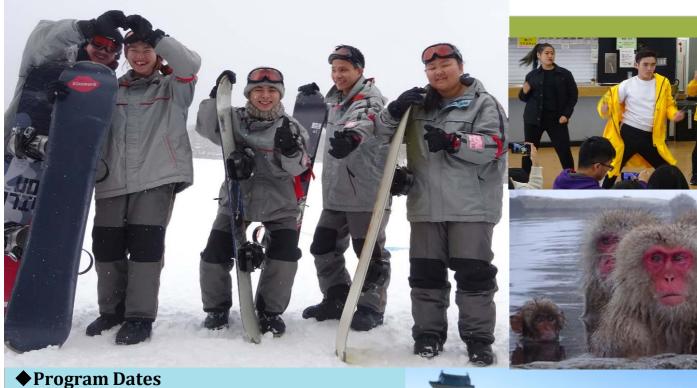

# **Discover Traditional Japan!**

◆Program Dates
Feb 4(Mon)~Feb 16 (Sat), 2019 13days

◆Program Cost 98,000 JPY(agreement) 120,000 JPY(others) Includes:Tuition and Fees, Accommodation(Breakfast, Hotel twin room) Tour & Activities

#### Schedule

| 1  | Feb 4  | Mon | Arrival in Matsumoto                        |                            | Hotel |
|----|--------|-----|---------------------------------------------|----------------------------|-------|
| 2  | Feb 5  | Tue | Welcome Reception, Orientation, Campus Tour |                            | Hotel |
| 3  | Feb 6  | Wed | Japanese Class1.2                           | City tour                  | Hotel |
| 4  | Feb 7  | Thu | Japanese Class3.4                           | Japanese Class5.6          | Hotel |
| 5  | Feb 8  | Fri | Snowbording                                 |                            | Hotel |
| 6  | Feb 9  | Sat | Tour(Snow Monkey Park, Zenkoji Temple)      |                            | Hotel |
| 7  | Feb 10 | Sun | Free Day                                    |                            | Hotel |
| 8  | Feb 11 | Mon | Free Day                                    |                            | Hotel |
| 9  | Feb 12 | Tue | Japanese Class7.8                           | Japanese Class9.10         | Hotel |
| 10 | Feb 13 | Wed | Japanese Class11.12                         | Japanese Class13.14        | Hotel |
| 11 | Feb 14 | Thu | Japanese Class15.16                         | Japanese Class17.18        | Hotel |
| 12 | Feb 15 | Fri | Japanese Class19.20                         | Presentation/Farewel Party | Hotel |
| 13 | Feb 16 | Sat | Hotel check-out                             |                            |       |

<sup>\*</sup>Hotel- Super Hotel Matsumoto Ekimae

<sup>\*</sup>The schedule is subject to change

<sup>\*</sup>Japanese-30hours, Out campus-16hours