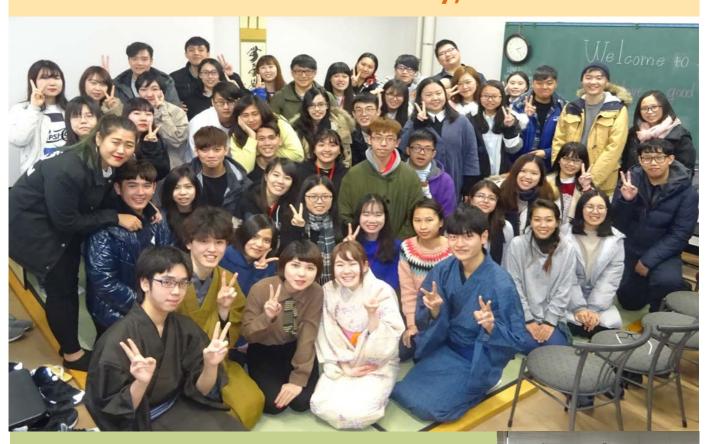

# **2019 Winter Japanese Program**

# **Discover Traditional Japan!**

◆Program Dates
Feb 4(Mon)~Feb 16 (Sat), 2019 13days

◆Program Cost 98,000 JPY(agreement) 120,000 JPY(others) Includes:Tuition and Fees, Accommodation(Breakfast, Hotel twin room) Tour & Activities